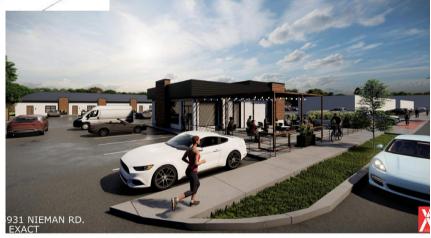

#### **REDEVELOPMENT**

-UPDATING EXTERIOR, AND INTERIOR SPACES SUMMER 2022

**LEASE RATE** 

\$19+ 4 NNN

SIZE

150-500 SF

- Multi-tenant, mixed-use building with basement space
- Small tenant improvement allowance
- Area Co-tenants: McClain's Bakery, Mother Clucker Hot Nashville Chicken, Old Shawnee Pizza, Sushi Mido, Pet Stop, Servaes Brewing Company
- Downtown Shawnee is an Opportunity Zone and has hundreds of millions of dollars of new investments!
- Walkable and local businesses in every direction
- Special incentives for retail boutiques and Pop-ups