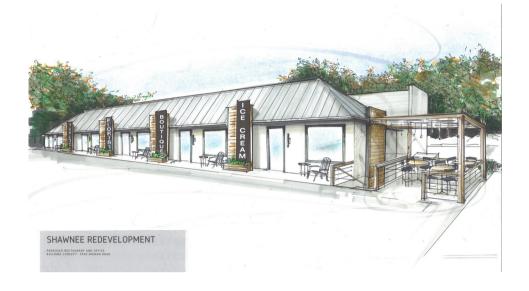

# Micro-Retail and Private Office Space For Lease

#### **PRIMARY USE**

-RETAIL/OFFICE/
WELLNESS/BEAUTY

#### **REDEVELOPMENT**

-UPDATING EXTERIOR, AND INTERIOR SPACES SUMMER 2022

**LEASE RATE** 

\$19+ 4 NNN

SIZE

150-500 SF

- Multi-tenant, mixed-use building with basement space
- Small tenant improvement allowance
- Area Co-tenants: McClain's Bakery, Mother Clucker Hot Nashville Chicken, Old Shawnee Pizza, Sushi Mido, Pet Stop, Servaes Brewing Company
- Downtown Shawnee is an Opportunity Zone and has hundreds of millions of dollars of new investments!
- Walkable and local businesses in every direction
- Special incentives for retail boutiques and Pop-ups