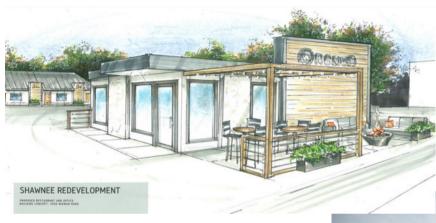

#### **REDEVELOPMENT**

-UPDATING EXTERIOR, AND INTERIOR SPACES SUMMER 2022

**LEASE RATE** 

\$19+ 4 NNN

SIZE

150-500 SF

- Multi-tenant, mixed-use building with basement space
- Small tenant improvement allowance
- Area Co-tenants: McClain's Bakery, Mother Clucker Hot Nashville Chicken, Old Shawnee Pizza, Sushi Mido, Pet Stop, Servaes Brewing Company
- Downtown Shawnee is an Opportunity Zone and has hundreds of millions of dollars of new investments!
- Walkable and local businesses in every direction
- Special incentives for retail boutiques and Pop-ups

## Mother Clucker Nashville Chicken coming soon